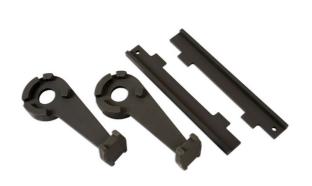

## **Engine Timing Tool Kit - for Audi 4.2**

This kit contains the camshaft and cam sensor locking tools required for the 4.2 V8 petrol engines found in the Audi range from 2002 to 2009.

## **Additional Information**

- Specifically designed for 4.2 litre V8 R-CAT engines.
- Application: Allroad (BAS) 2002-2005, S4 Cabrio (BBK and BHF) 2003-2009, A6 Quattro (BAT) 2004-2008, S4 (BBK and BHF) 2003-2008.
- Equal to OEM T40047 and T40046.
- Laser Tools linked products include OEM 3242 found in Part Nos: 3790 and 4772.
- · Use for locking the timing of camshafts and cam sensors.