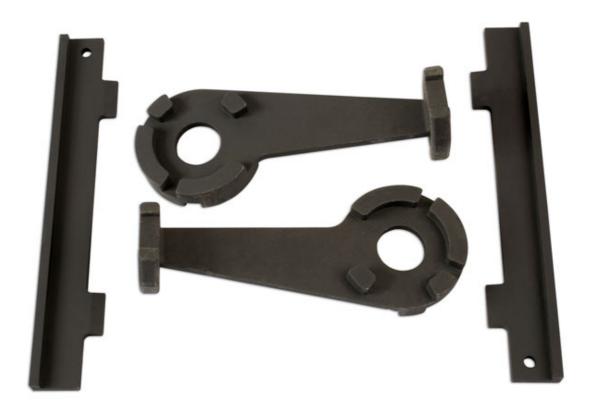

## **Engine Timing Tool Kit - for Audi 4.2**

This kit contains the camshaft and cam sensor locking tools required for the 4.2 V8 petrol engines found in the Audi range from 2002 to 2009.

## **Additional Information**

- Specifically designed for 4.2 litre V8 R-CAT engines.
- Application: Allroad (BAS) 2002-2005, S4 Cabrio (BBK and BHF) 2003-2009, A6 Quattro (BAT) 2004-2008, S4 (BBK and BHF) 2003-2008.
- Equal to OEM T40047 and T40046.
- Laser Tools linked products include OEM 3242 found in Part Nos: 3790 and 4772.
- · Use for locking the timing of camshafts and cam sensors.