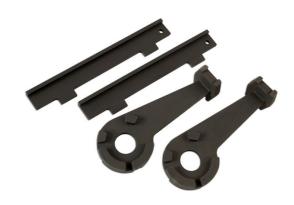

## **Engine Timing Tool Kit - for Audi 4.2**

This kit contains the camshaft and cam sensor locking tools required for the 4.2 V8 petrol engines found in the Audi range from 2002 to 2009.

## **Additional Information**

- Specifically designed for 4.2 litre V8 R-CAT engines.
- Application: Allroad (BAS) 2002-2005, S4 Cabrio (BBK and BHF) 2003-2009, A6 Quattro (BAT) 2004-2008, S4 (BBK and BHF) 2003-2008.
- Equal to OEM T40047 and T40046.
- Laser Tools linked products include OEM 3242 found in Part Nos: 3790 and 4772.
- · Use for locking the timing of camshafts and cam sensors.